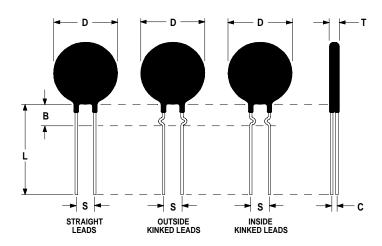

## **Ordering Different Lead Types:**

| Inside Kinked Leads  | Use <b>-A</b> after Ametherm's part # |
|----------------------|---------------------------------------|
| Outside Kinked Leads | Use <b>-B</b> after Ametherm's part # |

For example: to order an inside kinked lead use part number <u>SL15 16003-A</u>

## **Mechanical Specifications:**

| D                | $15.0 \pm 0.5 \text{ mm}$  |
|------------------|----------------------------|
| T                | $4.0 \pm 0.4 \text{ mm}$   |
| Lead Diameter    | $0.8 \pm 0.1 \text{ mm}$   |
| S                | $7.8 \pm 0.30 \text{ mm}$  |
| L                | $38.0 \pm 1.50 \text{ mm}$ |
| Straight Leads   | Standard                   |
| В                | $7.50 \pm 0.70 \text{ mm}$ |
| С                | $3.60 \pm 0.40 \text{ mm}$ |
| Coating Run Down | $5.00 \pm 0.5 \text{ mm}$  |
| on the Straight  |                            |
| Leads            |                            |